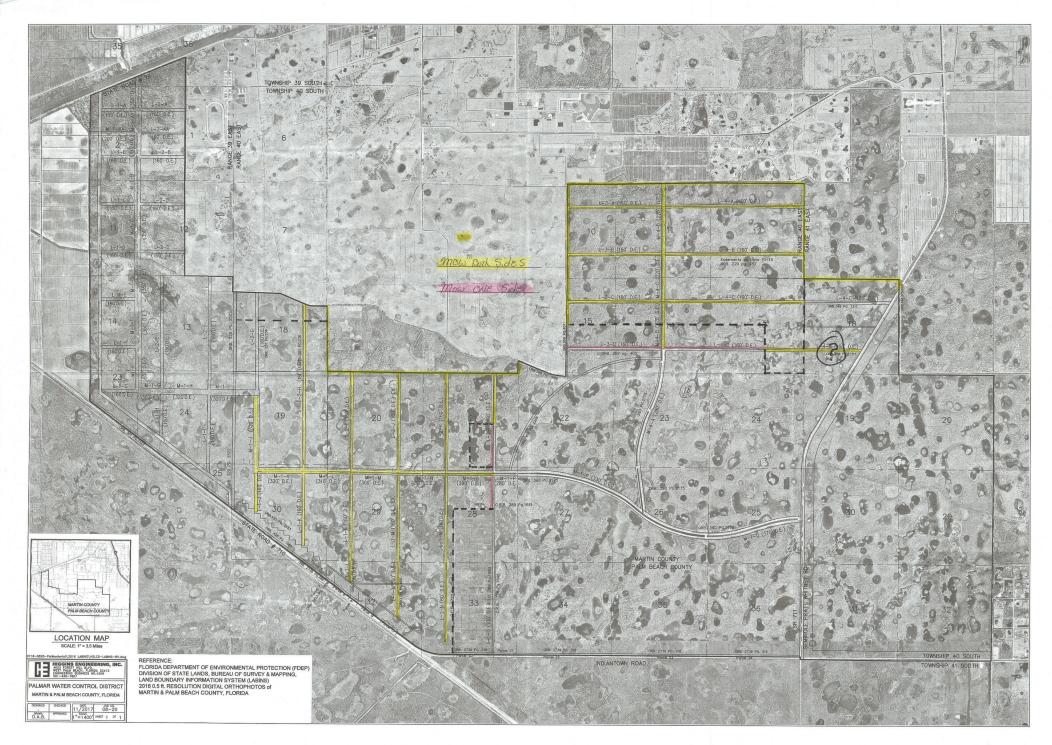

## 2. Consider Granting of Drainage Utility, and Ingress/Egress Easement to Landowners on the Map Over the District's Three Parcels Extending from Beeline Highway to the Jupiter Grade

This item was brought up at a prior meeting, and the Board asked Mrs. Viator to look into the issue, including doing a title search on the property in question. Mrs. Viator provided a memo in the meeting book regarding her research into the matter. Mr. Doney went over the title search results, which indicate the property is owned by Pal-Mar WCD in fee simple. Mr. Gaza asked if there were any encumbrances on the title that would prevent Pal-Mar WCD from granting the requested easements. Mr. Doney said no, there are no such encumbrances. At this point a lengthy discussion occurred which included input from both the Martin County Attorney and the Palm Beach County Attorney. There were questions raised as to the need for the easements with regards to a future Board having the ability to sell the property in question, and the ability of Pal-Mar WCD to grant the easements in question. After more discussion, Commissioner Marino suggested we get an Attorney General's opinion regarding Pal-Mar WCDs abilities to do the things being discussed. Mrs. Viator explained the process and noted that the question needs to be very precise. There was then a lot of discussion on the questions needing to be asked. Mr. Viator said she and Mr. Doney can work on the question to the Attorney General and bring it back to the Board for their final approval before sending it off. The Board also asked that Mrs. Vitor coordinate with the Marin and Palm Beach County attorneys so that they may provide input on the question to ensure that the counties questions into Pal-Mar WCD's abilities are addressed.

Pal-Mar holds fee simple title to certain real property consisting of a strip of land running in a north-south direction measuring 150 feet in width and approximately 1.7 miles in length. Pal-Mar acquired this property by Warranty Deed in 1971. In 1968 and 1969, a former owner of substantially all lands within Pal-Mar created a plan or grid of easements that generally run in an east-west direction. These easements were granted to "the general public, each and every Grantee and their heirs, successors, personal representatives and assigns, the State of Florida, and any political subdivision thereof," for "rights-of-way, road purposes, drainage incidental thereto and public utilities."

Although landowners within Pal-Mar may have "paper access" to their properties, a road system has not been developed or improved in order to provide practical access to properties. Pal-Mar is considering the granting or creation of an easement in favor of landowners within Pal-Mar, and

their guests, invitees, successors and assigns, on and over the 150' strip in order to provide access and other easement rights consistent with the easements granted in 1968 and 1969.