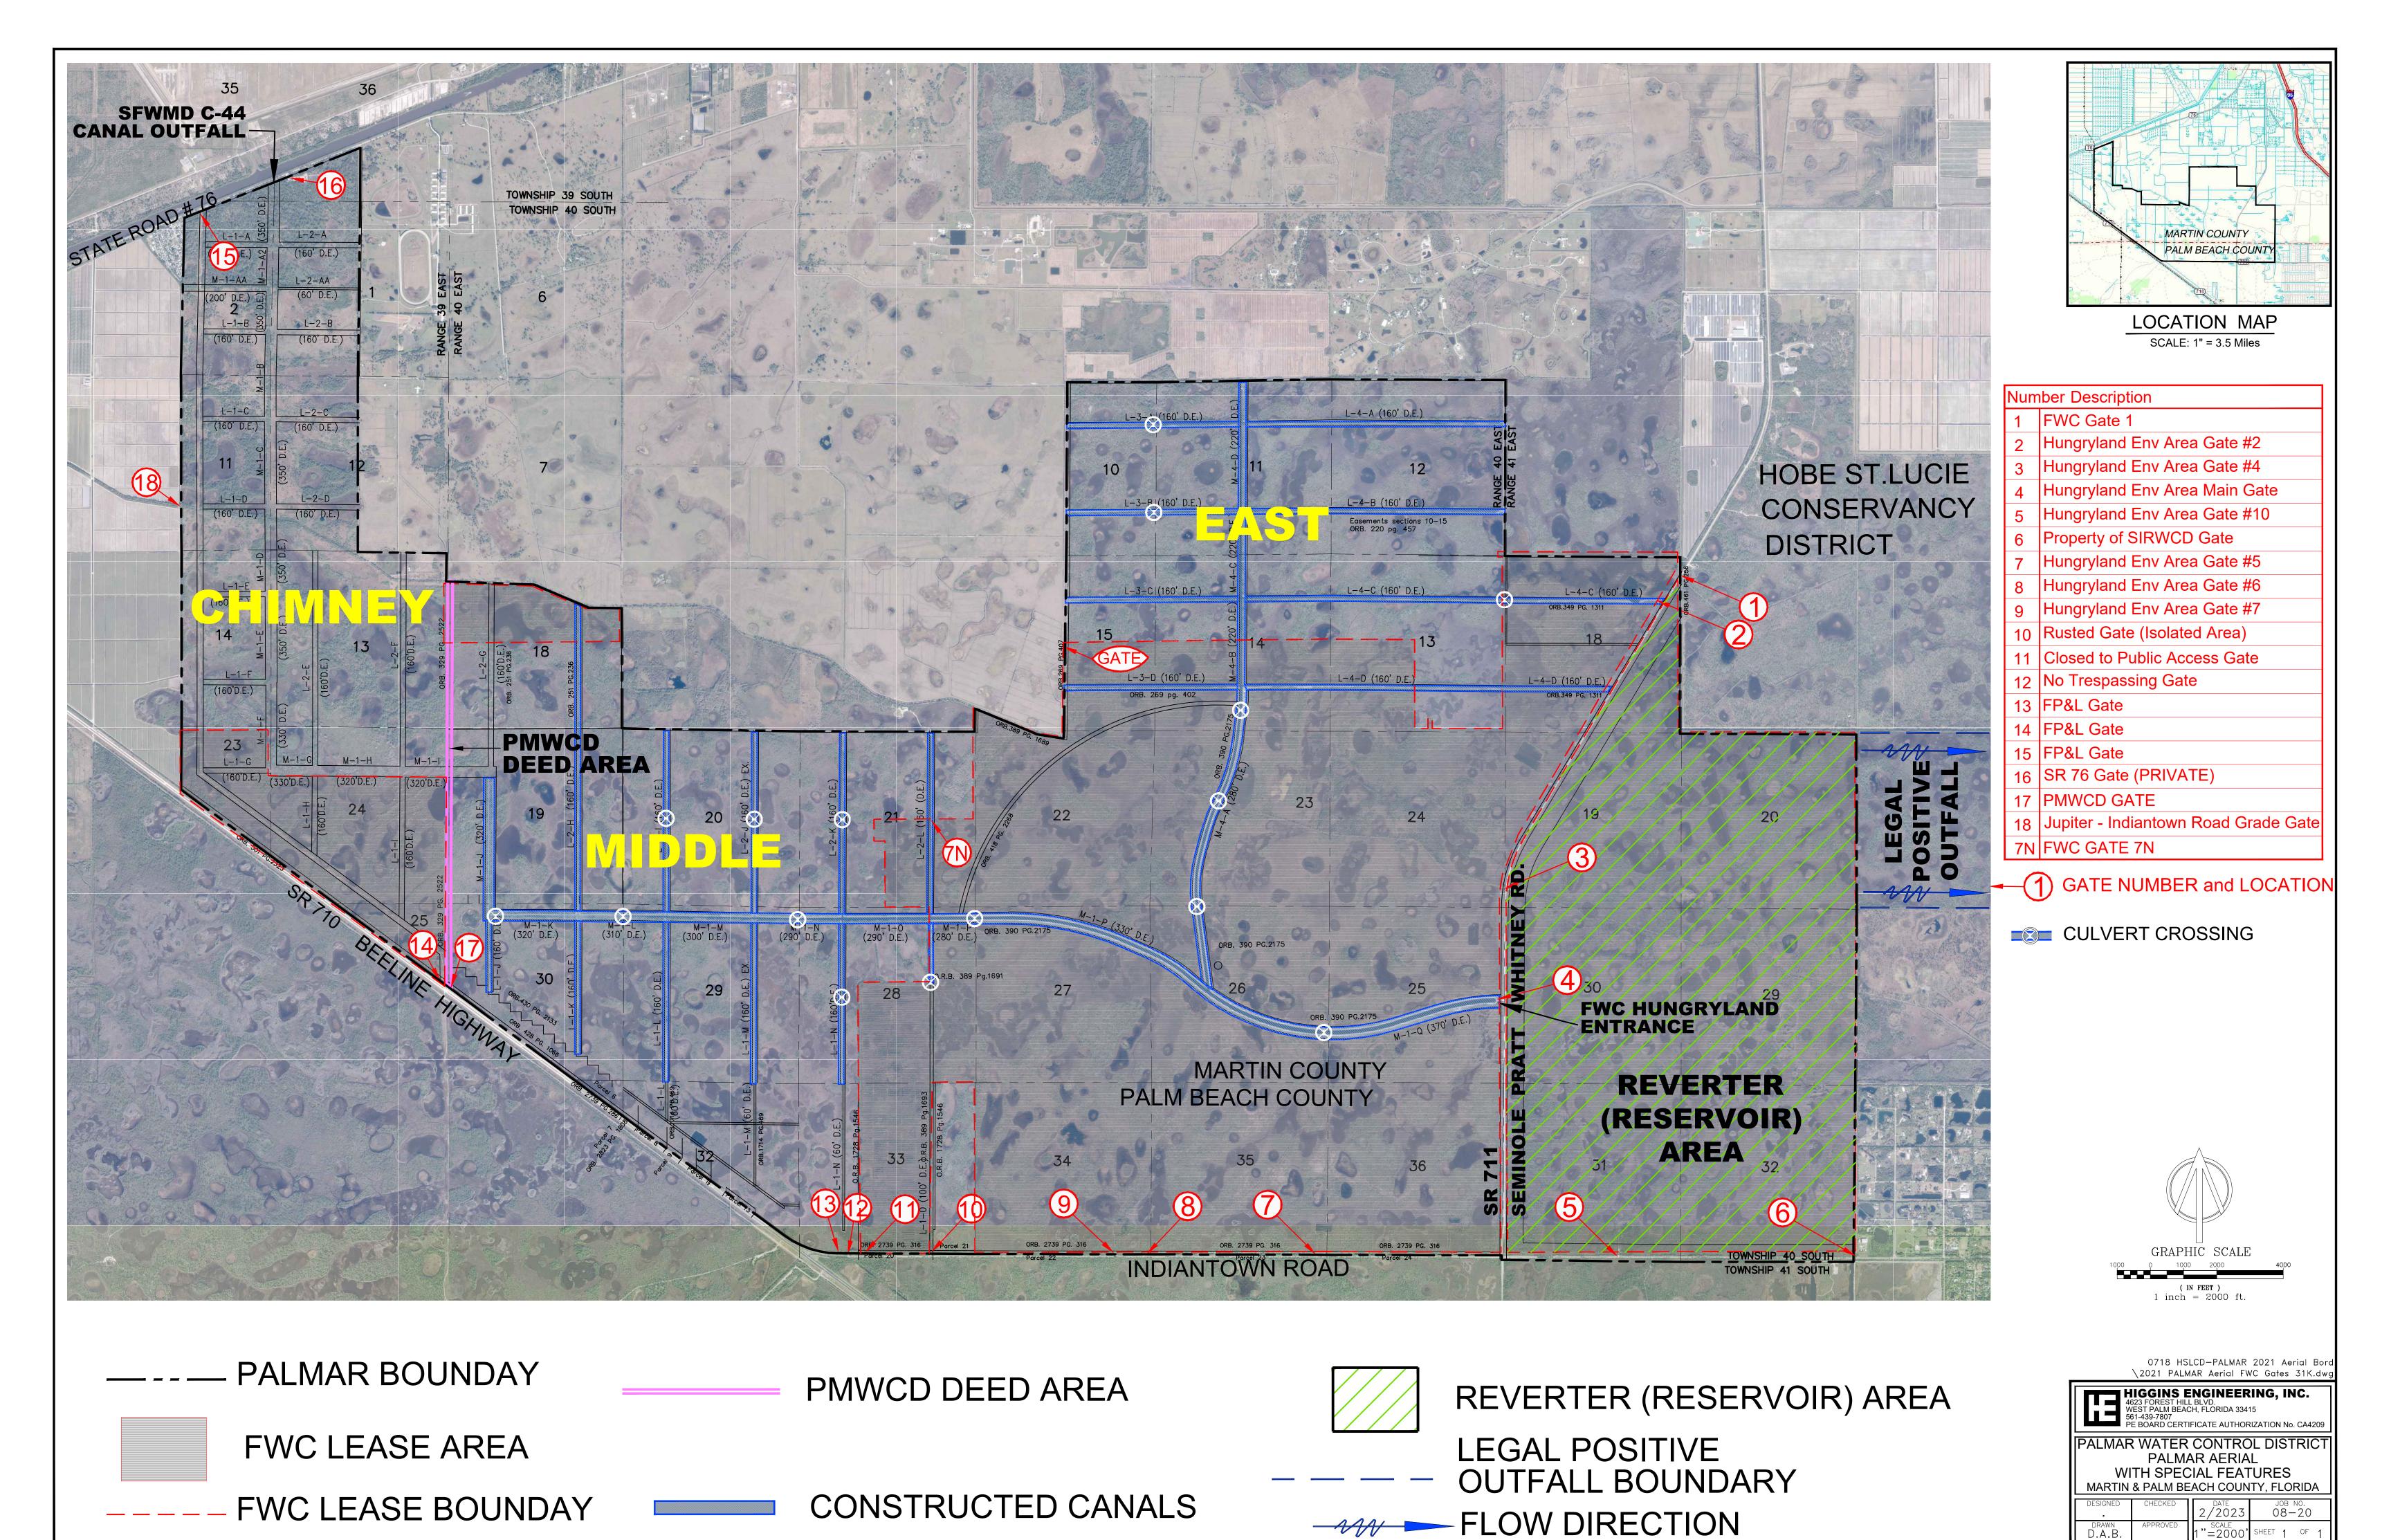

## REQUEST FOR QUALIFICATIONS FOR SURVEYING SERVICES FOR THE PAL-MAR WATER CONTROL DISTRICT

RFQ for Engineering Services

The Pal-Mar Water Control District ("**District**"), located in Pam Beach and Martin County, Florida, announces that professional surveying services will be required on a for the District's services for Boundary/Right-of-Way Surveys along the constructed canals that lie within the District boundary in Martin and Palm Beach Counties authorized by Chapter 298, *Florida Statutes*. The surveying firm selected will act in the general capacity of District Engineer and will provide District surveying services, as required.

The scope of services (the "Scope") and associated fees shall be as follows:

- 1. Boundary / Right of Way Surveys (SC-01)
- Prepare Boundary/Right -of -Way Surveys along the constructed canals as shown in blue on Exhibit "A" (Included) as defined in Chapter 5J17-05 of the Florida Administrative Code (F.A.C.).
- Preform title/deed research of the district's records to determine the right-ofway locations.
- Locate section corners referenced in the deeds of record for the layout of the right-of-way lines.
- Set concrete monuments at 1000-foot intervals and changes in direction along the rights-of-way and at the intersecting right-of-way lines.
- Determine the adjoining landowners.
- Prepare a certified survey drawing documenting right-of-way boundaries.
- Location of right-of-way improvements such as fences, culverts, gates, top of canal banks etc.
- Setting witness posts by monumentation
- Posting the right-of-way boundaries